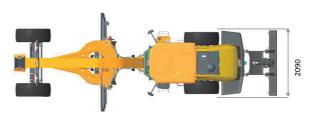

| DIMENSIONS                   |          |
|------------------------------|----------|
| Wheelbase                    | 5,135 mm |
| Overall Length               | 8,020 mm |
| Overall Width                | 2,090 mm |
| Overall Height with Cab      | 3,150 mm |
| Clearance under Front Axle   | 465 mm   |
| Moldboard Standard Length    | 3,050 mm |
| Moldboard Standard Thickness | 19 mm    |
| Moldboard Standard Height    | 450 mm   |