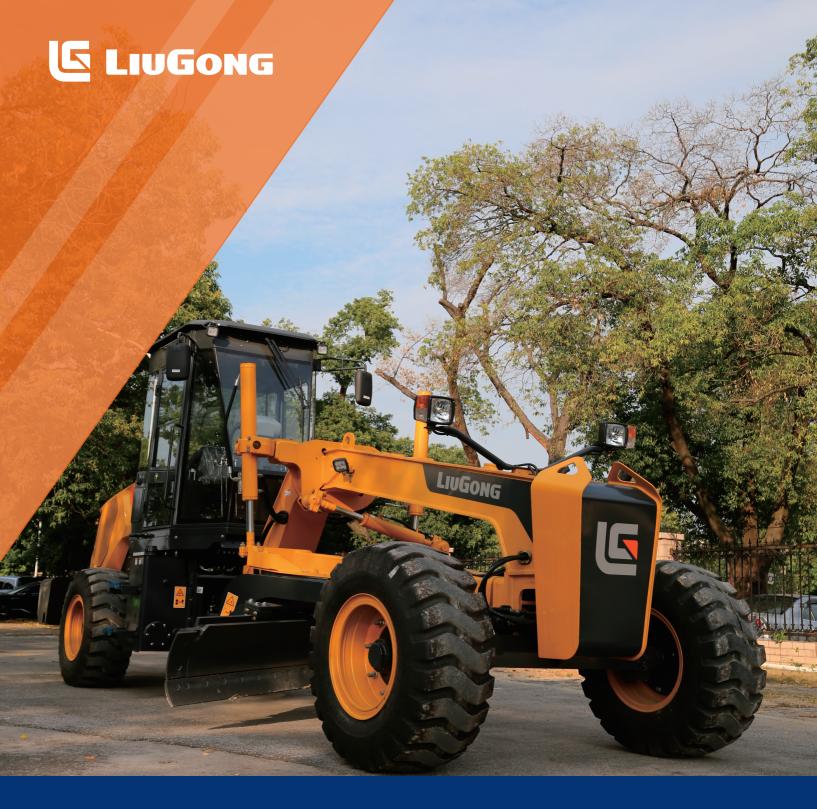

Engine
Rated Power
Blade Width
Maximum Speed
Draw Bar Pull
Operating Weight

YN38GBZ2 75 kW @ 2,400 rpm 3,050 mm 38 km/h 39 kN 7,500 kg

## 4120D MOTOR GRADER

## 4120D SPECIFICATIONS >>>

| ENGINE              |                                |
|---------------------|--------------------------------|
| Emission Regulation | Tier 2                         |
| Manufacturer        | YUNNEI POWER                   |
| Model               | YN38GBZ2                       |
| Rated Power         | 75 kw @ 2,400 rpm              |
| Maximum Torque      | 332 N.m                        |
| Number of Cylinders | 4                              |
| Aspiration          | Turbo & air-to-air intercooled |

| Power shift |
|-------------|
| 38 km/h     |
| 38 km/h     |
| 4           |
| 4           |