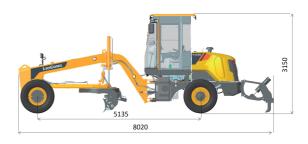

| DIMENSIONS                   |          |
|------------------------------|----------|
| Wheelbase                    | 5,135 mm |
| Overall Length               | 8,020 mm |
| Overall Width                | 2,090 mm |
| Overall Height with Cab      | 3,150 mm |
| Clearance under Front Axle   | 465 mm   |
| Moldboard Standard Length    | 3,050 mm |
| Moldboard Standard Thickness | 19 mm    |
| Moldboard Standard Height    | 450 mm   |